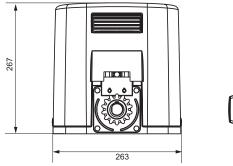

| -            | -                                           | • 2x                      | ٠                      | ٠                               | 36                     |
| Standardpack ME<br>Ref. 1216420        | ٠                            | -            | -                                           | • 1x                      |                        | ٠                               | 36                     |
| Comfort pack ME<br>PALLET Ref. 1216419 | •                            | -            | -                                           | • 2x                      | •                      | •                               | 36                     |

### Standard installation

- 1. Elixo 500 230 V RTS
- 2. Amber light
- 3. Outdoor antenna



## General overall size





## **Technical characteristics**

| Mains power supply               | 230 V (-15% / +10%) - 50 Hz | RTS radio frequency       | 433.42 MHz                    |
|----------------------------------|-----------------------------|---------------------------|-------------------------------|
| Motor voltage                    | 230 V                       | Number of remote controls | 36 channels maximum           |
| Maximum power consumption        | 290 W                       | Index of protection       | IP 44                         |
| Accessories power supply         | 24 Vdc / 200 mA             | Operating temperature     | -20°C to +60°C                |
| Maximum number of operations/day | 100                         | Tested for                | 180,000 openings and closings |