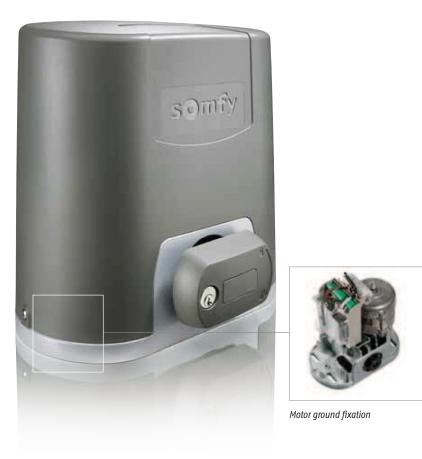

#### • Easy to install

- > Easy access to ground fixation screws from the top
- > No adjustment needed from the installer
- Reliability and durability
- > Mechanical design based on 30 years of group experience
- Suitable for regular use and tested for 180,000 openings and closings
- Convenient to use
- > Easy key unlocking from inside