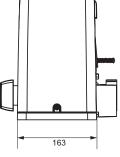

| -            | -                                           | • 2x                      | ٠                      | ٠                               | 36                     |
| Standardpack ME<br>Ref. 1216420        | ٠                            | -            | -                                           | • 1x                      |                        | ٠                               | 36                     |
| Comfort pack ME<br>PALLET Ref. 1216419 | •                            | -            | -                                           | • 2x                      | •                      | •                               | 36                     |

### Standard installation

- 1. Elixo 500 230 V RTS
- 2. Amber light
- 3. Outdoor antenna



## General overall size





## **Technical characteristics**

| Mains power supply               | 230 V (-15% / +10%) - 50 Hz | RTS radio frequency       | 433.42 MHz                    |
|----------------------------------|-----------------------------|---------------------------|-------------------------------|
| Motor voltage                    | 230 V                       | Number of remote controls | 36 channels maximum           |
| Maximum power consumption        | 290 W                       | Index of protection       | IP 44                         |
| Accessories power supply         | 24 Vdc / 200 mA             | Operating temperature     | -20°C to +60°C                |
| Maximum number of operations/day | 100                         | Tested for                | 180,000 openings and closings |
|