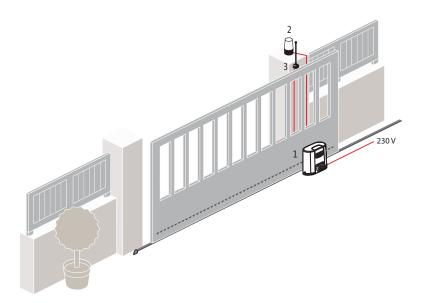

### Standard installation

- 1. Elixo 500 230 V RTS
- 2. Amber light
- 3. Outdoor antenna